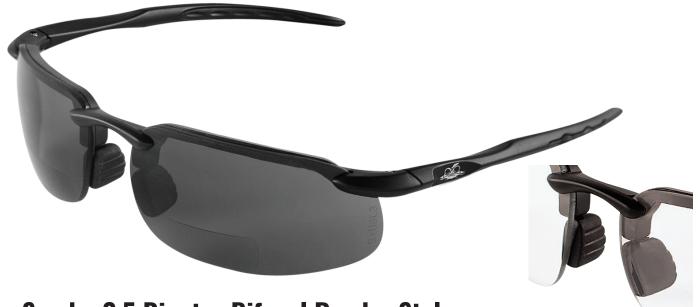

# **BULLHEAD SAFETY® EYE PROTECTION**

BH106325

LENS Smoke 2.5 Diopter Bifocal Reader Style

Adjustable nose piece

## **FRAME Matte Black**

#### **DESCRIPTION**

Bifocal reader style lenses feature a magnification diopter positioned at the bottom inside of the lens. This improves workplace safety by eliminating the need to switch between safety and reading glasses. In addition to lens correction, Swordfish® Readers safety glasses also feature an adjustable nose piece for increased comfort.

#### **FEATURES**

- · Lightweight sport frame provides maximum protection
- Black TPR temple wraps and adjustable nose pads for a customized fit
- Dual 8 base curve lenses for 100% visual clarity
- · Magnification diopter
- Meets ANSI/ISEA 787.1-2020 standards