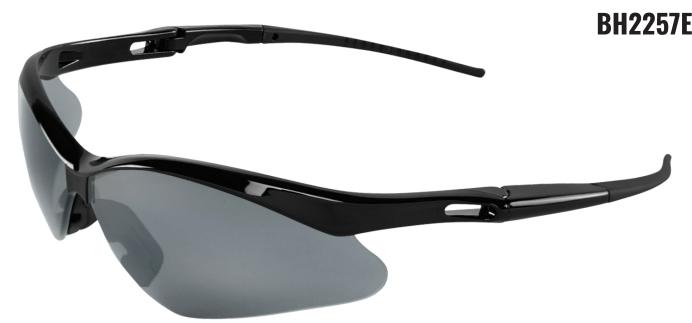

#### **Silver Mirror** LENS **Shiny Black** FRAME

#### DESCRIPTION

The Spearfish® Economy is a cost-effective model featuring a flexible frame, vented temples plus a TPR nose-piece and temple ends. These glasses are designed to contour with the natural curvature of your head, providing all-day wear and comfort.

#### **FEATURES**

- · Flexible and lightweight half frame design
- · TPR nose piece and temple ends
- · Vented temples increase airflow
- · This economy version does not come with a retainer cord or retail ready box
- Meets ANSI/ISEA Z87.1-2020 standards

# **SPECIFICATIONS**

| LENS          | LIGHT TRANSMITTANCE | FRAME TYPE        | FRAME COLOR | WEIGHT   | BASE CURVE | FRAME WIDTH | END OF TIPS WIDTH | TEMPLE LENGTH |
|---------------|---------------------|-------------------|-------------|----------|------------|-------------|-------------------|---------------|
| Silver Mirror | 12%                 | Vented Half Frame | Shiny Black | 24 Grams | 8          | 143 mm      | 78 mm             | 102 mm        |