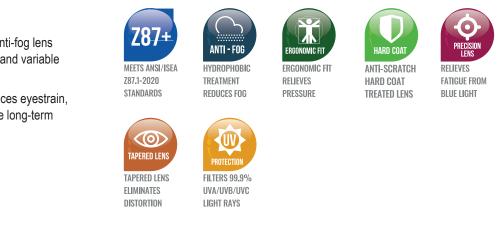

#### **FEATURES**

- · AF Anti-Fog lens: FSI brand hydrophobic anti-fog lens treatment greatly reduces fog in hot, humid, and variable temperature environments
- · Precision lenses block blue rays, which reduces eyestrain, increases visual acuity, and protects from the long-term effects of blue light exposure.
- Trim-fit style for smaller profiles
- Adjustable nose pads for a customized fit .
- Meets ANSI/ISEA Z87.1-2020 standards