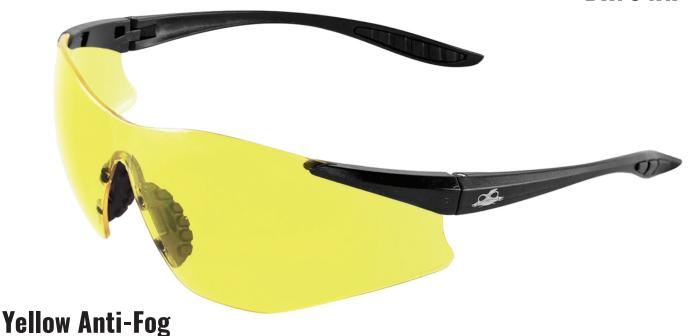

# FRAME Matte Black

### **DESCRIPTION**

**LENS** 

Snipefish® glasses are designed with the sportsman in mind. Featuring a frameless single lens and ultra-lightweight design, the Snipefish® easily crosses over from work to play without compromise. Comfort-fit TPR temples and nose pieces prevent eyewear from slipping while providing a high level of lightweight performance.

#### **FEATURES**

- AF Anti-Fog lens: FSI brand hydrophobic anti-fog lens treatment greatly reduces fog in hot, humid, and variable temperature environments
- Frameless 8 base curve single lens for 100% visual clarity
- TPR temple sleeves prevent slipping
- Meets ANSI/ISEA Z87.1-2020 standards

# **SPECIFICATIONS**

| LENS            | LIGHT TRANSMITTANCE | FRAME TYPE | FRAME COLOR | WEIGHT   | BASE CURVE | FRAME WIDTH | TEMPLE LENGTH | END OF TIPS WIDTH |
|-----------------|---------------------|------------|-------------|----------|------------|-------------|---------------|-------------------|
| Yellow Anti-Fog | 80%                 | Frameless  | Matte Black | 23 Grams | 8          | 140 mm      | 120 mm        | 105 mm            |