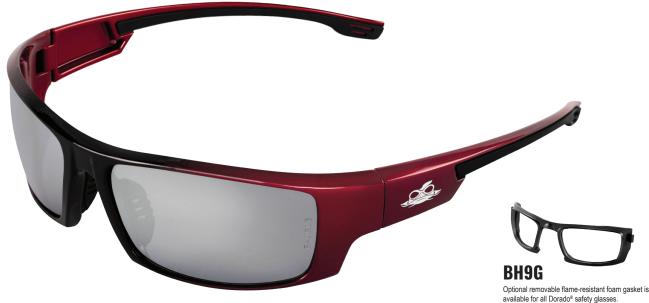

# **BULLHEAD SAFETY® EYE PROTECTION**

**BH9117** 

LENS Silver Mirror

# FRAME Red to Black

#### **DESCRIPTION**

The lightweight, contemporary full frame of the Dorado® features dual lenses for improved protection and 100% visual correctness. Comfort-fit rubber temples and nose pieces prevent eyewear from slipping while also providing maximum comfort.

BH9G - optional removable flame-resistant foam gasket available for all Dorado® safety glasses.

## **SPECIFICATIONS**

| LENS          | LIGHT TRANSMITTANCE | FRAME TYPE | FRAME COLOR  | WEIGHT   | BALLISTIC RATED | FRAME WIDTH | TEMPLE LENGTH | END OF TIPS WIDTH |
|---------------|---------------------|------------|--------------|----------|-----------------|-------------|---------------|-------------------|
| Silver Mirror | 13%                 | Full Frame | Red to Black | 29 Grams | Yes             | 140 mm      | 123 mm        | 94 mm             |