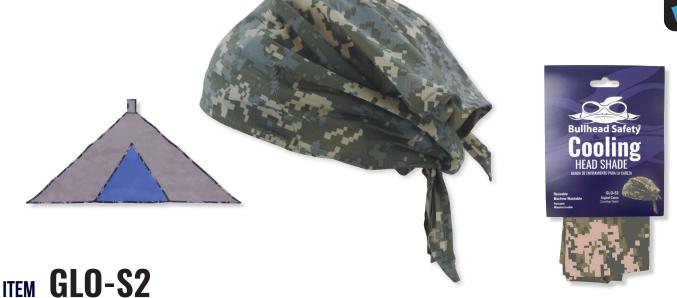

# **Camouflage Cooling Head Shade**

#### DESCRIPTION

Camouflage cooling head shade. Constructed with ultra-absorbent PVA material that quickly dissipates hot moisture from your body.

Each item is individually hang-tagged for retail sale.

| ABRIC | COLOR         | FEATURES                     | STYLE                       | ANTIMICROBIAL           | PROTECTION | REUSABLE       |
|-------|---------------|------------------------------|-----------------------------|-------------------------|------------|----------------|
| otton | Camo          | Ultra-Absorbent PVA material | Triangle Cooling Head Shade | Yes                     |            | Yes            |
|       |               | INDUSTRY                     |                             | PACKAGII                | NG         |                |
| 0     | o:            | Freight                      | Sporting Events             |                         | QUANTITY   | ITEM           |
| Const | truction      |                              |                             | EACH UPC                | 1          | 810292025618   |
| Maint | tenance       | Baggage Handlers             | Outdoor Activities          | INNER PACK GTIN         | 10 EA/CASE | 20810292025612 |
| امما  |               | Warehousing                  | Working Out                 | CASE GTIN               | 50 EA/CASE | 10810292025615 |
| Lanus | scaping       |                              |                             | CASE WEIGHT (IN POUNDS) |            | 9              |
| Mata  | rial Handling | Distribution                 |                             |                         |            |                |