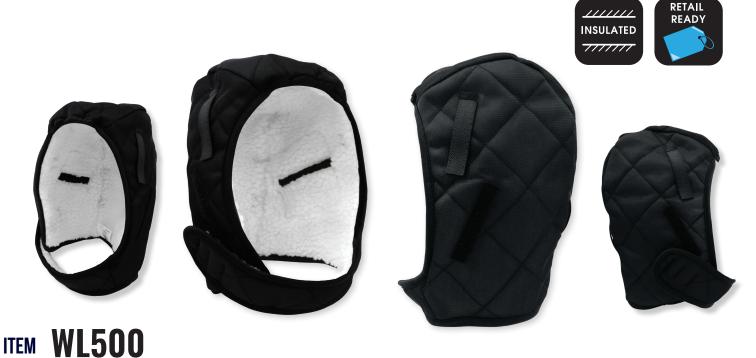

## DESCRIPTION

This black, sherpa-lined, winter liner is regular length with a three-layer construction: quilted polyester tricot shell, foam inner layer, and a white polyester sherpa fleece lining. It features warming pockets over the ears, elastic at forehead opening, hook-and-loop chin strap, and hard hat attachment as well as a silver reflective accent logo. One size fits all.

### **FEATURES**

- · Quilted polyester shell
- · White sherpa fleece lining
- · Regular length
- · Warming pockets
- · Hard hat attachment

### **SPECIFICATIONS**

| STYLE                     | SHELL                    | SHELL COLOR | INSULATION                    | INTERIOR      | INTERIOR COLOR | LENGTH  |
|---------------------------|--------------------------|-------------|-------------------------------|---------------|----------------|---------|
| Sherpa Lined Winter Liner | Quilted Polyester        | Black       | Foam                          | Sherpa Fleece | White          | Regular |
| ELASTIC AREAS             | CLOSURE                  |             | FEATURES                      |               |                |         |
| Forehead Opening          | Hook and Loop Chin Strap |             | Silver Reflective Accent Logo |               |                |         |