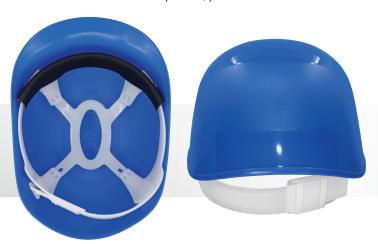

## **FOUR-POINT SLIDE LOCK SUSPENSION**

Premium comfort fit slide lock suspension, pre-assembled