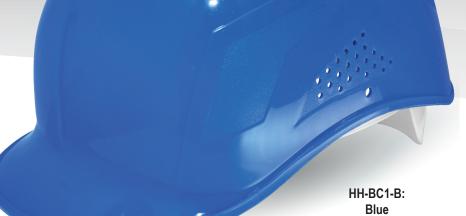

## VENTED BUMP FOUR-POINT SLIDE LOCK SUSPENSION CAP

## **BUMP CAP FEATURES**

- · Lightweight polyethylene shell
- · Ventilation holes
- · Replaceable sweatband
- · Two-point chin strap included
- · Sizing Fits hat sizes from 6.5 to 8
- Individually packaged, 10 PCS/CS