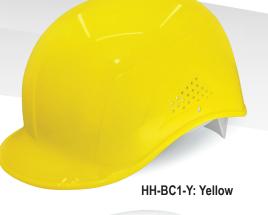

## **BUMP CAP FEATURES**

- · Lightweight polyethylene shell
- · Ventilation holes
- · Replaceable sweatband
- · Two-point chin strap included
- · Sizing Fits hat sizes from 6.5 to 8
- Individually packaged, 10 PCS/CS