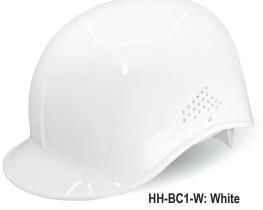

## **BUMP CAP FEATURES**

- · Lightweight polyethylene shell
- · Ventilation holes
- · Replaceable sweatband
- · Two-point chin strap included
- · Sizing Fits hat sizes from 6.5 to 8
- Individually packaged, 10 PCS/CS