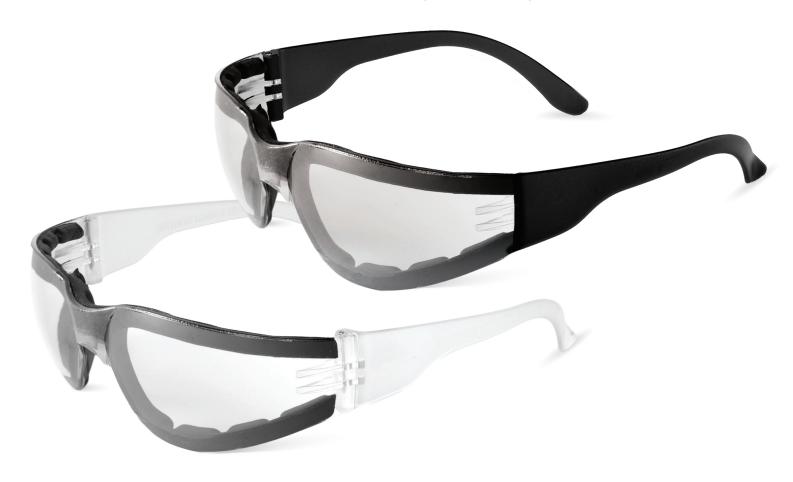

Frame Width: 135 mm Weight: 24 Grams Base Curve: 10

The Torrent<sup>™</sup> is a traditionally styled safety glass with a 10 base curve single mold lens. The wrap style affords maximum protection and full 180-degree peripheral acuity. The Torrent<sup>™</sup> Foam-Lined version features a closed-cell EVA foam liner to protect from airborne particles and debris.

| Style     | Lens                    | Frame         | _           |            |                         |
|-----------|-------------------------|---------------|-------------|------------|-------------------------|
| BH13156AF | Indoor/Outdoor Anti-Fog | Frosted Black | <b>Z87+</b> | ANTI - FOG | FLAME<br>RESISTANT FOAM |
| BH1151AF  | Clear Anti-Fog          | Frosted Clear | <b>Z87+</b> | ANTI - FOG | FLAME<br>RESISTANT FOAM |
| BH13153AF | Smoke Anti-Fog          | Frosted Black | <b>Z87+</b> | ANTI-FOG   | FLAME<br>RESISTANT FOAM |