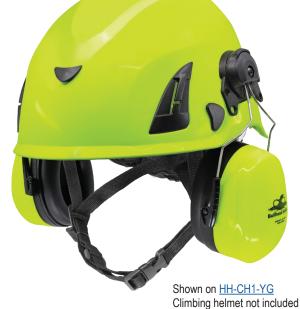

### **Cap-Mounted Earmuff**

- Premium Cap-Mounted Style
- Durable ABS Cups
- PVC Ear Cushions
- 3-Point Multi-Position Pivots

Bullhead Safety®

13915 Radium St NW Ramsey, MN 55303 763-450-0110 Sales@BullheadSafety.com