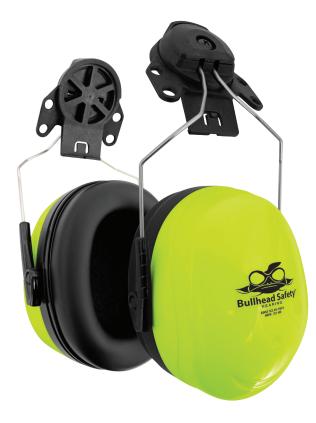

### **Cap-Mounted Earmuff**

- Premium Cap-Mounted Style
- Durable ABS Cups
- PVC Ear Cushions
- 3-Point Multi-Position Pivots

Bullhead Safety®

13915 Radium St NW Ramsey, MN 55303 763-450-0110 Sales@BullheadSafety.com