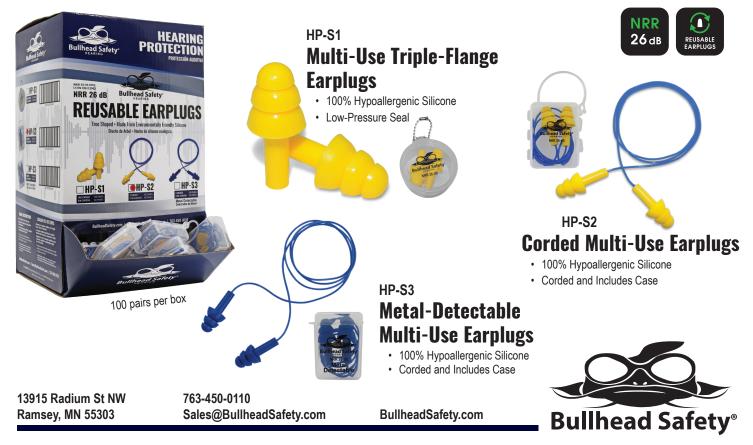

## HEARING PROTECTION

Permanent hearing loss can result from extended exposure to unsafe levels of sound. This type of hearing loss is irreversible and cannot be corrected with hearing aids or other equipment. In addition to temporary or permanent hearing loss, loud noises can also create physical and psychological stress and interfere with productivity and communication. To protect from these types of hearing risks, adequate hearing protection should be used.



HP-FDL1 500 pair





## DISPENSERS

Foam earplug dispenser includes earplugs Refill packs available





#### HP-FDS1-RF 250 Pairs Refill Pack

NRR

HP-FDS1 250 pair

13915 Radium St NW Ramsey, MN 55303 763-450-0110 Sales@BullheadSafety.com

BullheadSafety.com

## DISPOSABLE FOAM EARPLUGS



# SILICONE EARPLUGS



BANDED EARPLUGS



HIGH-VISIBILITY EARMUFFS





### HP-M2 Foldable Earmuff

- Premium Foldable Headband
- Durable ABS Cups
- PVC Ear Cushions





### 22 dв НР-М3

NRR

### **Cap-Mounted Earmuff**

- Premium Cap-Mounted Style
- Durable ABS Cups
- PVC Ear Cushions
- 3-Point Multi-Position Pivots

Bullhead Safety®

13915 Radium St NW Ramsey, MN 55303 763-450-0110 Sales@BullheadSafety.com

BullheadSafety.com