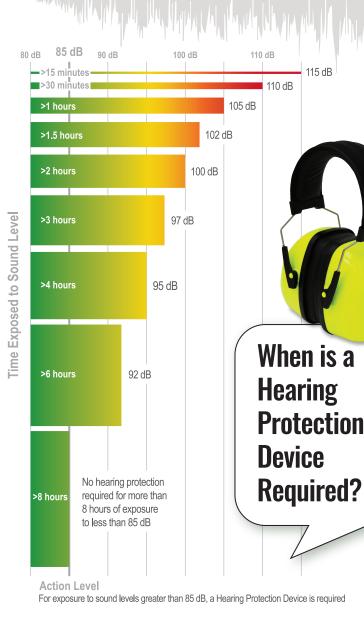

## HEARING PROTECTION

Permanent hearing loss can result from extended exposure to unsafe levels of sound. This type of hearing loss is irreversible and cannot be corrected with hearing aids or other equipment. In addition to temporary or permanent hearing loss, loud noises can also create physical and psychological stress and interfere with productivity and communication. To protect from these types of hearing risks, adequate hearing protection should be used.