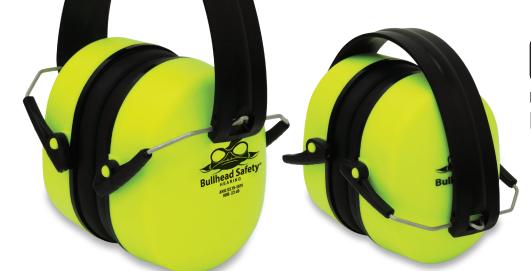

### HP-M2 Foldable Earmuff

- Premium Foldable Headband
- Durable ABS Cups
- PVC Ear Cushions

### 22 dв НР-М3

NRR