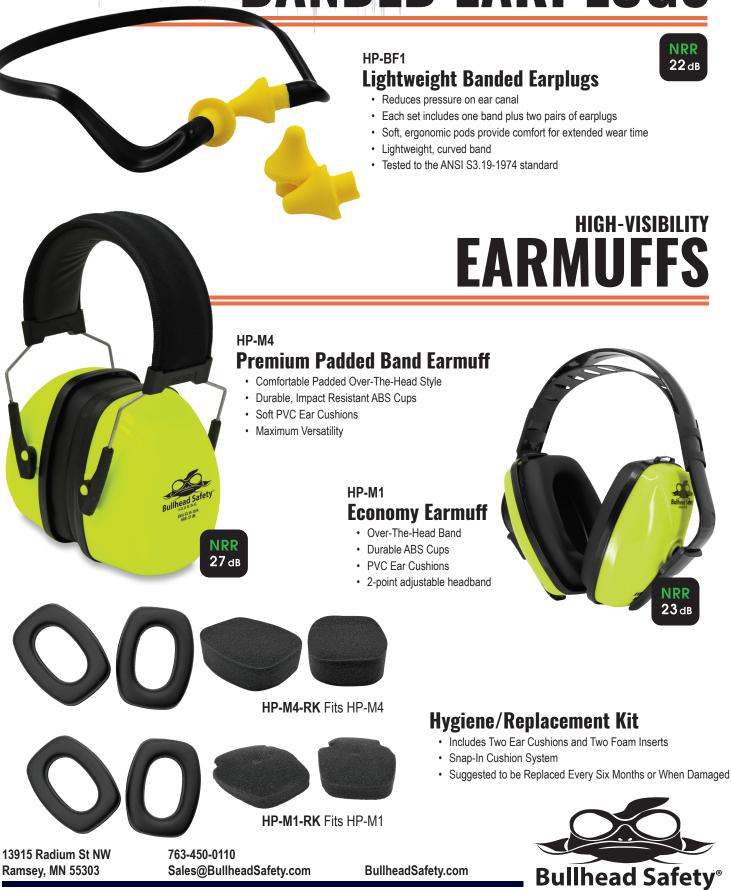

# SILICONE EARPLUGS

BANDED EARPLUGS

HIGH-VISIBILITY EARMUFFS

### HP-M2 Foldable Earmuff

- Premium Foldable Headband
- Durable ABS Cups
- PVC Ear Cushions

### 22 dв НР-М3

NRR

### **Cap-Mounted Earmuff**

- Premium Cap-Mounted Style
- Durable ABS Cups
- PVC Ear Cushions
- 3-Point Multi-Position Pivots

Bullhead Safety®

13915 Radium St NW Ramsey, MN 55303 763-450-0110 Sales@BullheadSafety.com