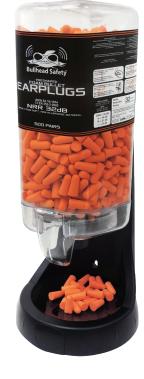

HP-FDL1 500 pair

## DISPENSERS

Foam earplug dispenser includes earplugs Refill packs available

#### HP-FDS1-RF 250 Pairs Refill Pack

NRR

HP-FDS1 250 pair

13915 Radium St NW Ramsey, MN 55303 763-450-0110 Sales@BullheadSafety.com

BullheadSafety.com