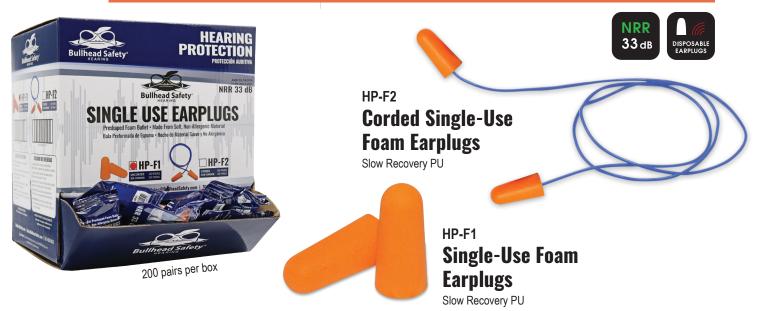

## HEARING PROTECTION

Permanent hearing loss can result from extended exposure to unsafe levels of sound. This type of hearing loss is irreversible and cannot be corrected with hearing aids or other equipment. In addition to temporary or permanent hearing loss, loud noises can also create physical and psychological stress and interfere with productivity and communication. To protect from these types of hearing risks, adequate hearing protection should be used.



HP-FDL1 500 pair





## DISPENSERS

Foam earplug dispenser includes earplugs Refill packs available





#### HP-FDS1-RF 250 Pairs Refill Pack

NRR

HP-FDS1 250 pair

13915 Radium St NW Ramsey, MN 55303 763-450-0110 Sales@BullheadSafety.com

BullheadSafety.com

## DISPOSABLE FOAM EARPLUGS



# SILICONE EARPLUGS



BANDED EARPLUGS



HIGH-VISIBILITY EARMUFFS





### HP-M2 Foldable Earmuff

- Premium Foldable Headband
- Durable ABS Cups
- PVC Ear Cushions





### 22 dв НР-М3

NRR

### **Cap-Mounted Earmuff**

- Premium Cap-Mounted Style
- Durable ABS Cups
- PVC Ear Cushions
- 3-Point Multi-Position Pivots

Bullhead Safety®

13915 Radium St NW Ramsey, MN 55303 763-450-0110 Sales@BullheadSafety.com

BullheadSafety.com