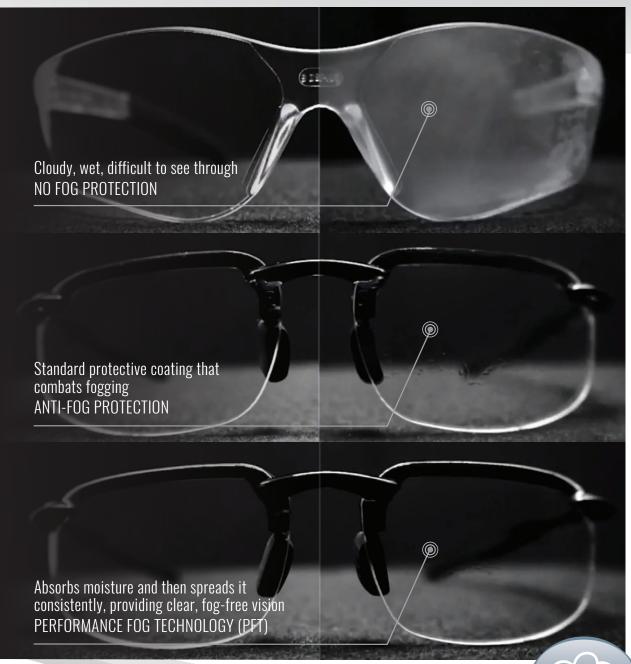

# **Performance Fog Technology**

### The next generation of anti-fog presents

consistently clear, fogless performance... even after washing, wiping, and wear.

All Bullhead Performance Fog Technology styles meet the ANSI/ISEA Z87.1-2020 anti-fog standard for advanced protection against blurry and foggy vision.

### The best defense against fogging

Performance fog technology is a water washable, hydrophilic anti-fog coating cured and permanently bonded to lens. The coating absorbs moisture and then spreads it consistently, providing clear, fog-free vision. Easy to clean and smooth to the touch, performance fog technology lenses provide impact, abrasion, UV, and chemical resistance. They have been tested to EN166K, EN166N, and EN166UV standards and provide exceptional optical quality.